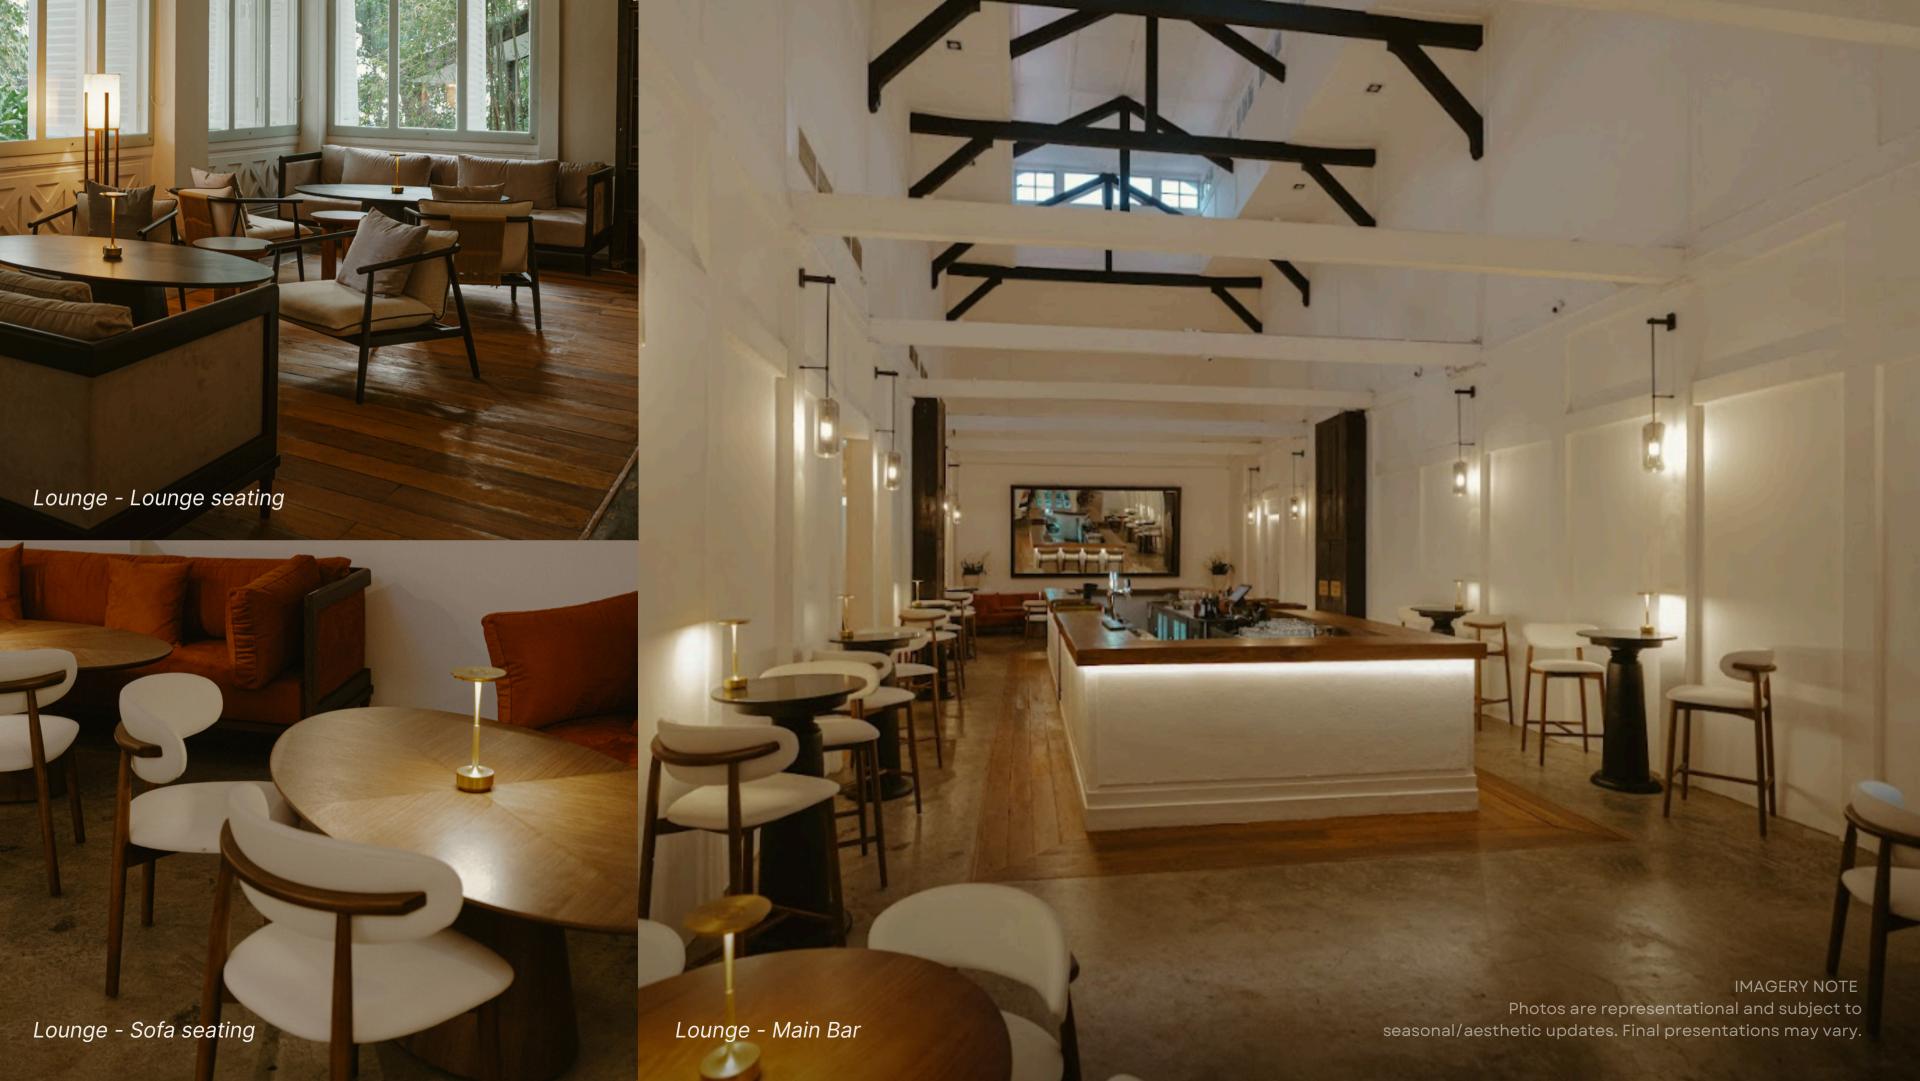

ASU
A progressive Asian fine dining experience

SHàN

The art of contemporary Chinese gastronomy

LOUNGE
A refined sanctuary for exceptional libations

## LABRADOR HOUSE LOUNGE FLOORPLAN INDOOR OUTDOOR **Total Capacity - 257 guests** ASU: 29 guests SHàN Indoor: 50 guests SHàN Outdoor: 50 guests Lounge: 128 guests